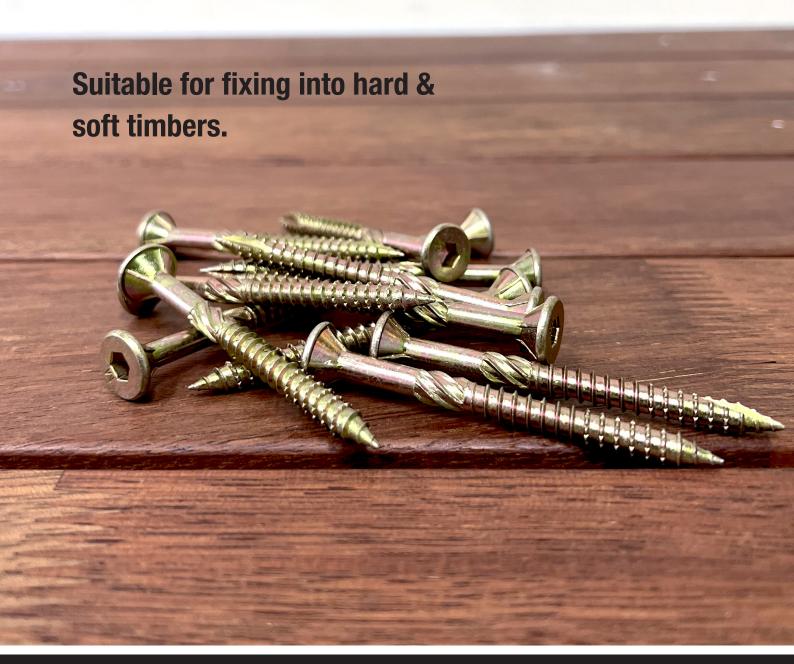

### **BATTEN Screws**

Heavy duty bugle batten screws designed for strong and fast fastening of timber sections using power drivers without the need for pre-drilling. Low profile bugle countersinking self embedding head with type 17 point.