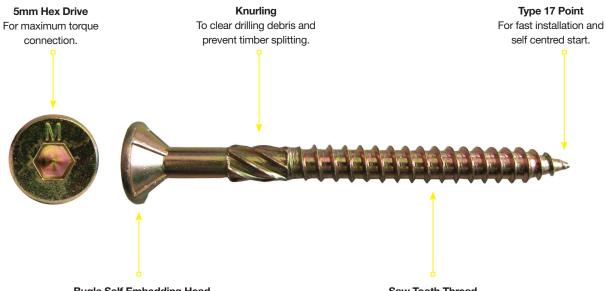

### Bugle Self Embedding Head Ribs under head for auto countersinking.

Saw Tooth Thread Coarse thread for rapid installation and driving speed.