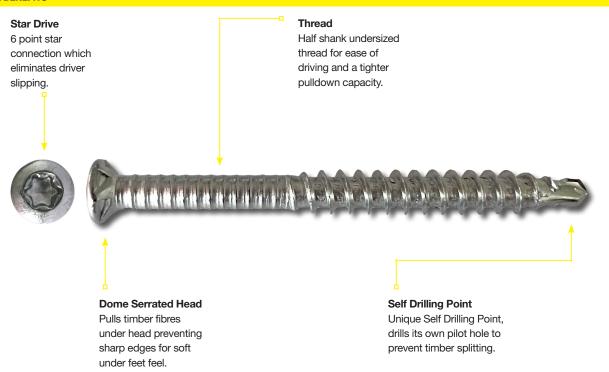

## **SELF DRILLING DECKING Screws**

High performing premium, Self drilling decking screw suitable for fastening into soft/hard & composite timbers. Saves on installation time, drills own pilot hole. No more timber splitting. Designed for builders requiring a professional and aesthetically looking finish everytime!