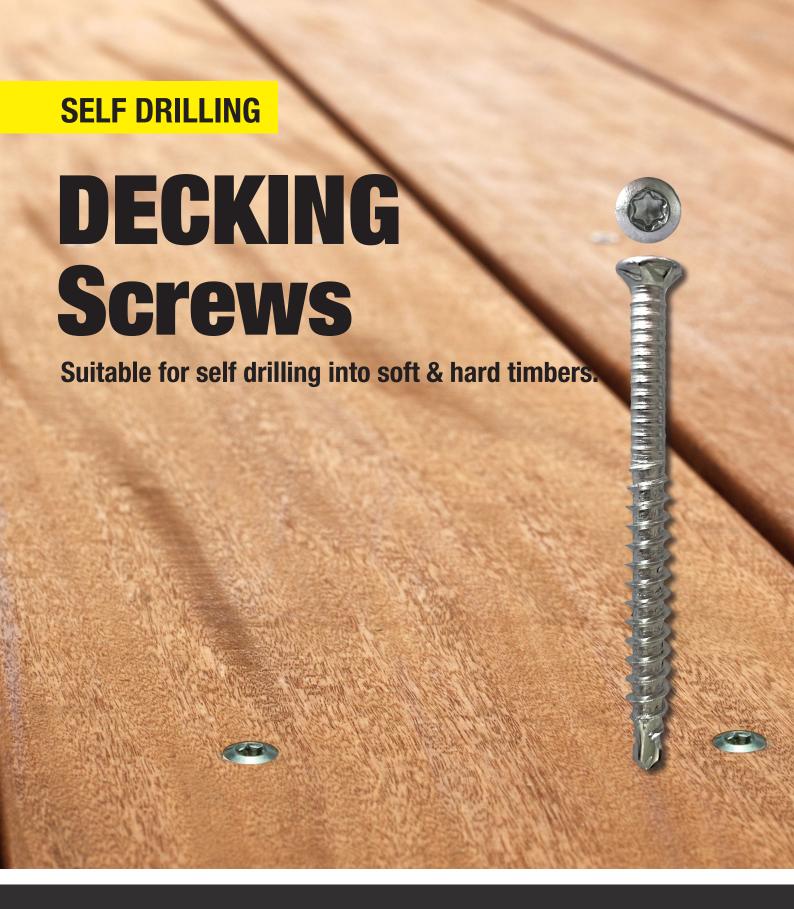

## **SELF DRILLING DECKING Screws**

High performing premium, Self drilling decking screw suitable for fastening into soft/hard & composite timbers. Saves on installation time, drills own pilot hole. No more timber splitting. Designed for builders requiring a professional and aesthetically looking finish everytime!